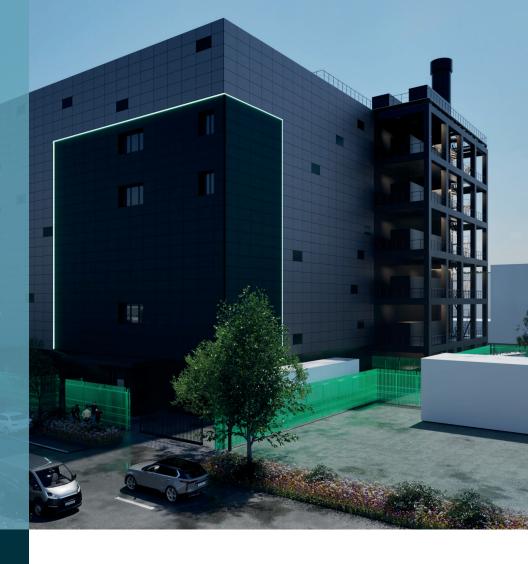

## IPHH4 IS DESIGNED FOR A PUE OF 1.2 OR LOWER

- IPHH4 is adjacent to IPHH3 and will be fully integrated into the virtual campus of our data centers IPHH2 and IPHH3 and therefore be the best location to interconnect in Hamburg. With around 50 carriers and network operators IPHH4 will be your number one interconnection hot spot all just a standard cross connect away.
- The data center will have an total IT load of 12.8MW (2 infrastructures each 6.4MW). With a data center area (white space) of 6,380m² (3,190m² per building). The grid connection capacity is 20.3MVA.
- Construction work is expected to begin in the first quarter of 2025 and be completed in the fourth quarter of 2026 (Phase 1).
- Liquid cooling is available for High Performance Computing (HPC).

| IPHH4 KEY FACTS |                                                                                  |
|-----------------|----------------------------------------------------------------------------------|
| Building        | Data center floor space: 6,380m² (3,190m² per building)                          |
|                 | 12 standby generators                                                            |
|                 | Designed to Tier III+ level of redundancy, full concurrently maintainable design |
|                 | Already fully compliant with the EnEfG requirements                              |
|                 | Leading energy efficiency which allows us to offer sustainable low energy costs  |
| Services        | 24/7 security (deliveries and handovers are also possible around the clock)      |
|                 | Free Wi-Fi                                                                       |
|                 | Customer lounge with beverages, kitchen and workstations                         |
|                 | Mobile work platforms and computer displays                                      |
|                 | Storage area, rental tools, patch cables, and other consumables for purchase     |