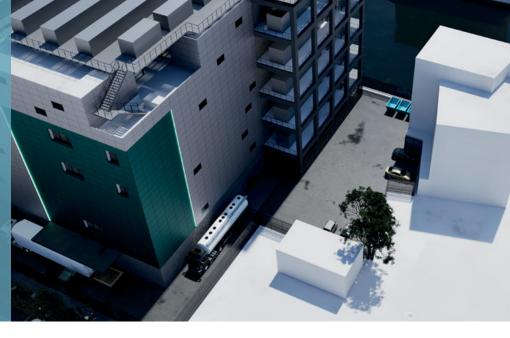

## IPHH4 IS DESIGNED FOR A PUE OF 1.2 OR LOWER

- IPHH4 is adjacent to IPHH3 and will be fully integrated into the virtual campus of our data centers IPHH2 and IPHH3 and therefore be the best location to interconnect in Hamburg. With around 50 carriers and network operators IPHH4 will be your number one interconnection hot spot all just a standard cross connect away.
- The data center will have an total IT load of 12.8MW (2 infrastructures each 6.4MW). With a data center area (white space) of 6,380m² (3,190m² per building). The grid connection capacity is 20.3MVA.
- Construction work is expected to begin in the first quarter of 2025 and be completed in the fourth quarter of 2026 (Phase 1).
- Liquid cooling is available for High Performance Computing (HPC).

| IPHH4 KEY FACTS |                                                                                  |
|-----------------|----------------------------------------------------------------------------------|
| Building        | Data center floor space: 6,380m² (3,190m² per building)                          |
|                 | 12 standby generators                                                            |
|                 | Designed to Tier III+ level of redundancy, full concurrently maintainable design |
|                 | Already fully compliant with the EnEfG requirements                              |
|                 | Leading energy efficiency which allows us to offer sustainable low energy costs  |
| Services        | 24/7 security (deliveries and handovers are also possible around the clock)      |
|                 | Free Wi-Fi                                                                       |
|                 | Customer lounge with beverages, kitchen and workstations                         |
|                 | Mobile work platforms and computer displays                                      |
|                 | Storage area, rental tools, patch cables, and other consumables for purchase     |